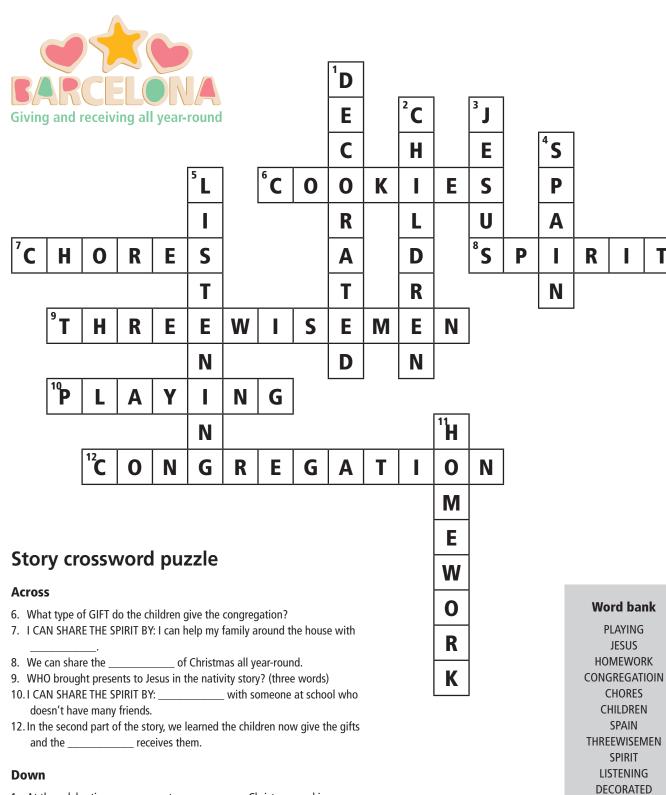

| Giving and receiving all year-round  2  3  4 |                                                                                                                                                                                                                                                                                                                                                                                                                                                          |           |          |                        |  |          |   |                       |   |          |   |          |    |   | ]            |                                                                                |                        |   |
|----------------------------------------------|----------------------------------------------------------------------------------------------------------------------------------------------------------------------------------------------------------------------------------------------------------------------------------------------------------------------------------------------------------------------------------------------------------------------------------------------------------|-----------|----------|------------------------|--|----------|---|-----------------------|---|----------|---|----------|----|---|--------------|--------------------------------------------------------------------------------|------------------------|---|
|                                              |                                                                                                                                                                                                                                                                                                                                                                                                                                                          |           |          |                        |  | 5        | ] | 6                     |   |          |   |          |    |   |              |                                                                                | <u> </u>               |   |
|                                              |                                                                                                                                                                                                                                                                                                                                                                                                                                                          |           |          |                        |  |          |   |                       |   |          |   |          |    |   | <u> </u><br> |                                                                                | _                      |   |
| 7                                            |                                                                                                                                                                                                                                                                                                                                                                                                                                                          |           |          |                        |  |          |   |                       |   |          |   |          |    | 8 |              |                                                                                |                        | ٦ |
|                                              |                                                                                                                                                                                                                                                                                                                                                                                                                                                          |           |          |                        |  |          |   |                       |   |          |   |          |    |   |              |                                                                                |                        |   |
|                                              | г                                                                                                                                                                                                                                                                                                                                                                                                                                                        |           |          | ,                      |  |          |   |                       | , |          |   |          |    | 1 |              |                                                                                |                        |   |
|                                              |                                                                                                                                                                                                                                                                                                                                                                                                                                                          | 9         |          |                        |  |          |   |                       |   |          |   |          |    |   |              |                                                                                |                        |   |
|                                              |                                                                                                                                                                                                                                                                                                                                                                                                                                                          |           |          | ,                      |  |          |   |                       |   |          |   |          |    | _ |              |                                                                                |                        |   |
|                                              |                                                                                                                                                                                                                                                                                                                                                                                                                                                          | 10        |          |                        |  |          |   |                       |   |          | J |          |    |   |              |                                                                                |                        |   |
|                                              | L                                                                                                                                                                                                                                                                                                                                                                                                                                                        |           |          |                        |  |          |   | <u> </u>              | J |          |   |          | 11 |   |              |                                                                                |                        |   |
|                                              |                                                                                                                                                                                                                                                                                                                                                                                                                                                          |           | 12       |                        |  |          |   |                       |   |          |   |          |    |   | ]            |                                                                                |                        |   |
|                                              |                                                                                                                                                                                                                                                                                                                                                                                                                                                          |           |          |                        |  | <u> </u> |   |                       |   | <u> </u> |   | <u> </u> |    |   | ]            |                                                                                |                        |   |
| Ac                                           | Story crossword puzzle  Across                                                                                                                                                                                                                                                                                                                                                                                                                           |           |          |                        |  |          |   |                       |   |          |   |          |    |   |              | Word bank                                                                      |                        |   |
| 7.<br>8.<br>9.<br>10.                        | 6. What type of GIFT do the children give the congregation? 7. I CAN SHARE THE SPIRIT BY: I can help my family around the house with  8. We can share the of Christmas all year-round. 9. WHO brought presents to Jesus in the nativity story? (three words) 10. I CAN SHARE THE SPIRIT BY: with someone at school who doesn't have many friends. 12. In the second part of the story, we learned the children now give the gifts and the receives them. |           |          |                        |  |          |   |                       |   |          |   |          |    |   |              | PLAYING JESUS HOMEWORK CONGREGATIOIN CHORES CHILDREN SPAIN THREEWISEMEN SPIRIT |                        |   |
|                                              | wn                                                                                                                                                                                                                                                                                                                                                                                                                                                       |           |          |                        |  |          |   |                       |   |          |   |          |    |   |              |                                                                                | LISTENING<br>DECORATED |   |
|                                              | In the                                                                                                                                                                                                                                                                                                                                                                                                                                                   | e first p |          | our story              |  |          |   | hristmas<br>resents a |   |          | S |          |    |   |              |                                                                                | COOKIES                |   |
|                                              | Who                                                                                                                                                                                                                                                                                                                                                                                                                                                      | is the    | real rea | son for t<br>is the Ba |  |          |   | า                     |   |          |   |          |    |   |              |                                                                                |                        |   |
|                                              |                                                                                                                                                                                                                                                                                                                                                                                                                                                          |           |          | is the Ba<br>SPIRIT B  |  |          |   |                       |   |          |   |          |    |   |              |                                                                                |                        |   |

11. I CAN SHARE THE SPIRIT BY: Without being asked, I can do my

- 1. At the celebration, everyone eats \_\_\_\_\_ Christmas cookies.
- 2. In the first part of our story today, WHO received presents at the Christmas Eve church service?
- 3. Who is the real reason for the Christmas season?
- 4. In what COUNTRY is the Barcelona church located?
- 5. I CAN SHARE THE SPIRIT BY: \_\_\_\_\_\_ to adults.
- 11. I CAN SHARE THE SPIRIT BY: Without being asked, I can do my