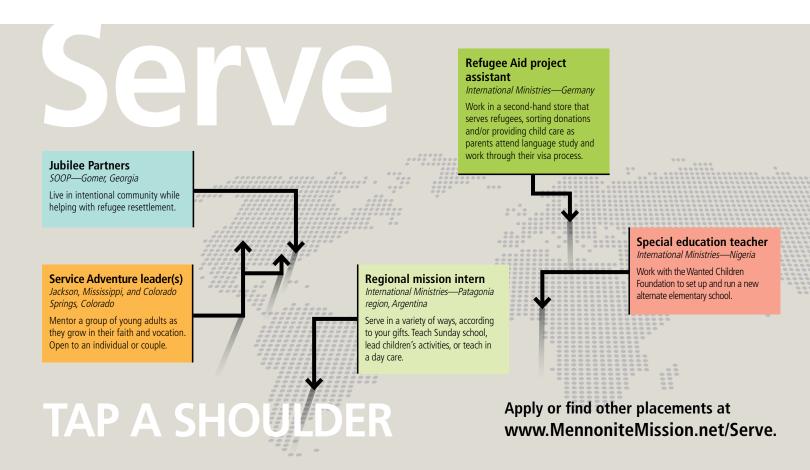

lively and accompanied by drumming and dancing. Prayer is punctuated with "Amens" and fervent *La Casa Grande* is a children's village in Benin that cherishes each child and helps them grow into their God-given potential.

declarations of "Thank you, Jesus!" In the middle of a prayer, an unfamiliar little voice shouted out, "Hallelujah!" Reverently closed eyes popped open and all heads turned

toward Marina. "We were all stunned into silence," Melanie said. "Despite the suffering little Marina had endured, the first word we heard from her was one of praise to God!"

Over the next weeks, with good nutrition and education, Marina flourished.

we heard from her was

one of praise to God!

PRAY for the staff of La Casa Grande, that they may continue to receive and love children like Marina.



## Bring it or leave it quiz

| If traveling to La Paz, Bolivia, you should bring:                                                                                                                                                                                  |